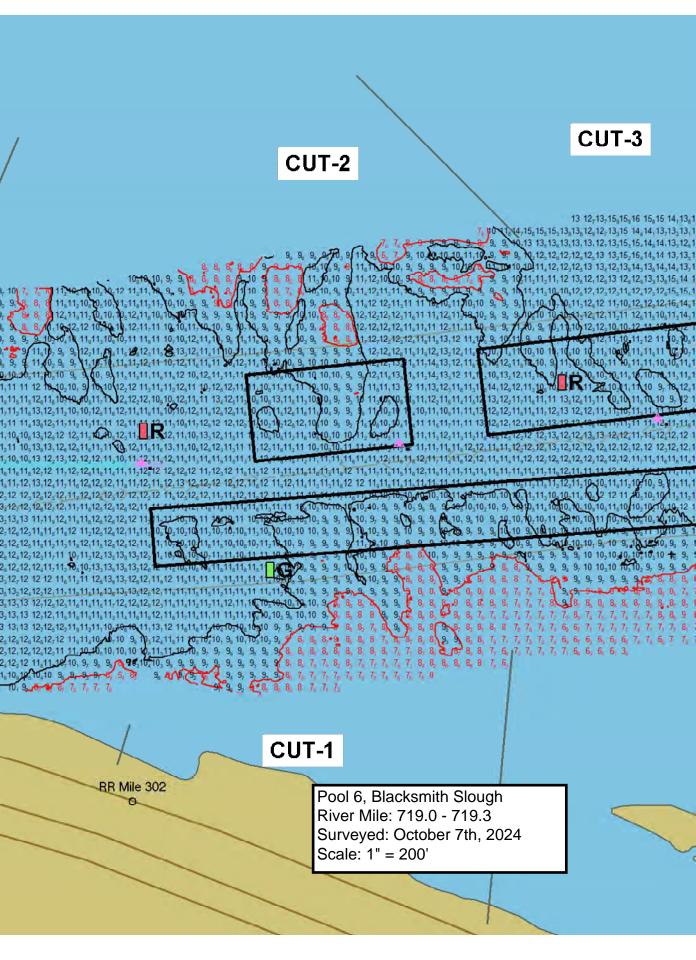

# DREDGING NOTICE U.S. ARMY CORPS OF ENGINEERS ST. PAUL DISTRICT

NOTICE DATE: October 9<sup>th</sup>, 2024 MEETING DATE: If requested BOAT REQUIREMENT: DREDGE CUT NAME: Blacksmith Slough

## SURVEY DATA

Date Surveyed: October 7<sup>th</sup>, 2024 Water Surface Elevation: 645.1 Low Control Pool Elevation: 644.2 Net Difference: +0.9' 5-Day River Forecast: Holding Steady

### DREDGING DATA

Recommended Channel Width: 300 feet Recommended Dredging Depth: 12 feet Estimated Quantity: 18,430 yd<sup>3</sup> Type of Dredge: Government Mechanical Plant 1 Dredging Start Date: October 9th, 2024 Estimated Duration: 12 dredging days Justification for Dredging: The navigation channel is 400' between the 9.0' contours and 125 feet between 10.5' contours.

RIVER MILE: 719.0 - 719.3

Avg. Quantity/Job: 17,679 yd<sup>3</sup> Avg. Quantity/Year: 4,583 yd<sup>3</sup>

18,179 13, 15, 16, 16, 17, 18, 17, 17, 16, 16, 17, 18, 20, 13 12, 13, 15, 15, 16 15, 15 14, 13, 13, 13, 13, 15 17 16, 15, 16, 16, 17, 16, 17, 16, 19, 18, 19, 20, 19, 18, 18 18, 21 31,32,32,31,29,28 124715a15a15a15a15a15a12a12a12a12a15a14a14a13313a13a13a14a16a16a16a15a14a15a17a17a17a16a15a18a18a20a2018a18a18a21a20a2019a18a 7, 10 23 27 28 27 28 28 29 29 28 9, P 9 3, 19 9, 1,10 10 9 10 10, 9, 9. 10, 9, 12, 13, 13, 12, 12 9 14,15,14,14,14,13,13,16 14,14,14,14,16,16,15,16,18,18,20,19,19,20,23,22,21,21,22,21,2 11,10,11,12 11 10, 10, 11, 12,13 12,11 10,10,11,12 11 10, 10, 11, 12,13 12,11 10,11 13,15, 14, 14, 13, 14, 13, 14, 15, 15, 14, 15, 16, 15, 14, 15, 19, 18, 17, 18, 19, 19, 19, 22, 20, 20, 22, 20, 20, 23, 24 9 12,16,15,14,13,13,13,13,17,16,15,14,14,16,15,14,16,15,14,16,16,17,20,19,18,18,20,19,21,21,19,19,20,24, 1,615,15,14,13,13,13,13,17,16,15,15,14,13,16,15,14,14,15,14,15,16,19,19,18,17,16,20,19,19,21,19,18,18,24,19,10,2 12,11, 2,10, 11, 11, 10, 10 1 12,11, 12 11. 10,13,12,11,18 1<sub>8</sub>14<sub>3</sub>13<sub>8</sub>13,13<sub>8</sub>13 12<sub>8</sub>15 16<sub>8</sub>15,14<sub>5</sub>14,16<sub>3</sub>14<sub>9</sub>14<sub>9</sub>16<sub>2</sub>15,14 14<sub>3</sub>17 16<sub>5</sub>16<sub>5</sub>16,15<sub>8</sub>19<sub>8</sub>19 18<sub>3</sub>19 20,18<sub>3</sub>17<sub>8</sub>22 11 30.10.1.11 1,12,13,12,12,12,13,13,13,15,15 14 16,15,14,14,15,15,14 13,16,15,14,14,14,14,18,17,17,17,17,17,18,17,21 12,11,10 13,12,11,11 (0,10 13, 15, 14, 13, 15, 15, 14, 13, 12, 12, 12, 13, 13, 13, 14, 14, 13, 13 TT, 12, 12, 12, 12, 12, 11, 1 14 14, 14, 13, 15 15, 13, 13, 12, 12, 13, 13, 12, 12, 15, 14, 13, 12 11.12.11 10,10 0, 12 11, 10, 10, 12, 11, 12, 12, 11, 10 1421314813513514213613212612712713212312 14,14,13,12 11,11,10,11,10 11, 12, 14, 13, 13, 13, 13, 13, 12, 12, 12, 12, 12, 11, 12 10 2 12 11 10, 12, 12, 13, 13, 13, 13, 13, 13, 12, 12, 12, 12, 11, 12 11, 10, 11, 11, 11 St +0, 10 10,10,10,10,10,11 9, 19 10,10,10,11,10, 0, 9, 10, 9, 10 9, 9, 10,1 0,10,11 11 10,10 1 10 10,102 9, 10 11,11, 10, 11, 11, 11, 10, 10, 9 10,10,10 9, 91 94 10,10,11,11,12 12,11,11,11 10,12,11, **30**,10,10,10,9,10,9,10,10,10,10,9, 9, 9, 9, 10,10,10,10,10,10,10, 9, 9, 9, 10,10,10,10,10,10,10, 9, 9, 9, 10,10,10,10,10,9, 9, 9, 9, 9, 9, 10,11,10,10,10 12,11,10 41 11,11,10,10,10,10,10 10, 9, 9, 9, 9 9, 10,10,10,10, 9, 9, 9. 1 10 00 40 0, 9, 11,11,11,11 10,10 9, 9, 9, 10, 10, 10, 10 9, 9, 9, 9, 9 9. 9, 9, 10, 9, 9 8. 8 9, 10 9, 9 10, 9, 9, 9, \* 10 9, 9, 9. 9. 9, 9. 10,10, 9, 9, 9 9. 9. 9, 9, 9, 9, 9, 9, 9, 9, 9, 9, 9, 9, 9, 9, 9, 9, 8 9. 9 9 9. 9 9 9, 9, 9, 8 8 9 0,11,11,11 92.92 8, 8, 8, 7. 9,09 7, 0 9. 0, 9, 9, 9 9 8, 8 7, 8 8 8, 8, 9 10 9 9 10 102 8. 8, R 8, 8, 9, 9, 8, 8, 7, 6, 7. 7, 9, 8, 8, 8, 8, 8, 8, 8, 8, 7. 7, 9.9.9.9 8, 8 8, 8, 8 7. 8, 8 8, 8, 9, 10 9/ 7, 7, 8 8, 8, 7, 6, 5, 6 7, 6, 8. 8, T. 8. 7. 7, 8 8, 9 8, 8, 7. Te. 7. 7, 7, 8, 8, 8, 8, 8, 7, 7, 7, 8, 8, 7. 7. 7. 7. 6. 7, 7, 7. 7. 7, 7, 8, 7, 7.7 7. 7. 7. 7, 7, 6, 7, 7, 7. 8, 8 8, 8 7. 7, 7, 7, 7, 7, 6, 6, 6, 6, 6, 6, 7, 7, 6, 7 7, 7, 7, 7, 7 8. 8. 8, 8, 7, 6,17, 7. 7, 7, 7, 6, 6, 6, 6, 3, 8, 8, 8 7, 6